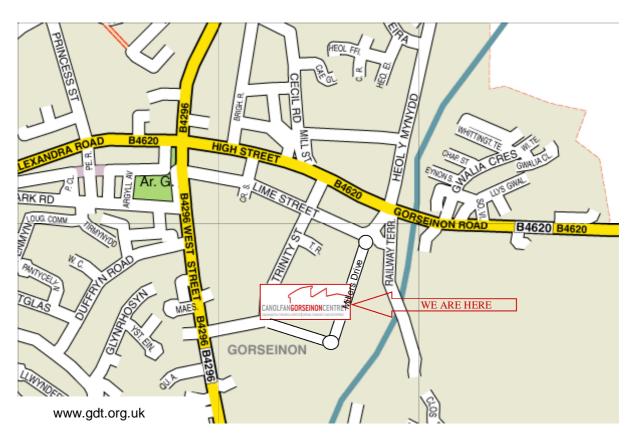

## **Directions to the Centre**

Directions from the M4 Motorway heading to Carmarthen.

Leave the M4 at junction 47 (signposted Swansea W), then at roundabout take the 3rd exit onto the A48 (signposted Gorseinon, Penllergaer)

Continue forward onto the A48, entering Penllergaer.

At roundabout take the 2nd exit onto Gorseinon Road - A4240 (signposted Gorseinon).

At mini-roundabout continue forward onto Gorseinon Road—A4240.

At next roundabout take the 2nd exit onto Gorseinon Road—A4240 (signposted Gorseinon)

Continue forward onto Gorseinon Road—A4240 until you reach the traffic lights near the Bryngwyn public house.

Turn left at the traffic lights, going straight on through the roundabout and turn right into the Centre car park.

Gorseinon Development Trust, Canolfan Gorseinon Centre, Millers Drive, Gorseinon, Swansea, SA4 4QN Tel: 01792 897657 Fax: 01792 891388 e-mail: info@gdt.org.uk